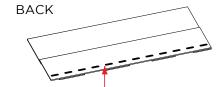

# Wider, Faster, Proven.

For the past 10 years, NailTrak™ has enabled installers to shingle with improved speed and accuracy. With a nailing area that's three times WIDER than typical laminate shingles, nails hit home with NailTrak. A feature on all Landmark Series shingles. Speed and accuracy result in lower labor costs.

No leaks. No de-lamination. No callbacks. The cost of doing business has gone down with NailTrak.

Wide nailing area for increased speed and accuracy.

Sealant placed low to avoid gumming up nail guns.

Specially formulated Quadra-Bond adhesive adheres the two-piece laminate shingle.