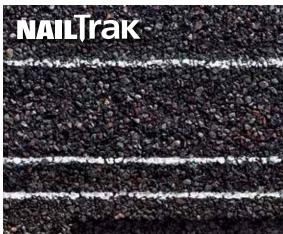

# Wider, Faster, Proven.

For the past 10 years, NailTrak™ has enabled installers to shingle with improved speed and accuracy. With a nailing area that's three times WIDER than typical laminate shingles, nails hit home with NailTrak. A feature on all Landmark Series shingles. Speed and accuracy result in lower labor costs.

No leaks. No de-lamination. No callbacks. The cost of doing business has gone down with NailTrak.

Wide nailing area for increased speed and accuracy.

Sealant placed low to avoid gumming up nail guns.

Specially formulated Quadra-Bond adhesive adheres the two-piece laminate shingle.