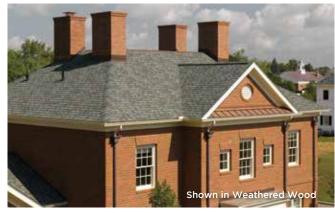

# LANDMARK PRO COLOR PALETTE

Max Def Atlantic Blue

Max Def Burnt Sienna

Max Def Cobblestone Gray

Max Def Colonial Slate

Max Def Driftwood

Max Def Georgetown Gray

Max Def Hunter Green

Max Def Moire Black

Max Def Pewter

Max Def Praire Wood

Max Def Resawn Shake

Max Def Shenandoah

Max Def Weathered Wood

# Max Def Colors

Look deeper. With Max Def, a new dimension is added to shingles with a richer mixture of surface granules. You get a brighter, more vibrant, more dramatic appearance and depth of color. And the natural beauty of your roof shines through.