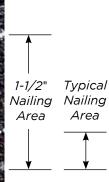

# Wider, Faster, Proven.

For the past 10 years, NailTrak™ has enabled installers to shingle with improved speed and accuracy. With a nailing area that's three times WIDER than typical laminate shingles, nails hit home with NailTrak. A feature on all Landmark Series shingles. Speed and accuracy result in lower labor costs.

No leaks. No de-lamination. No callbacks. The cost of doing business has gone down with NailTrak.

Wide nailing area for increased speed and accuracy.

Sealant placed low to avoid gumming up nail guns.

Specially formulated Quadra-Bond adhesive adheres the two-piece laminate shingle.