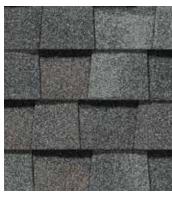

# LANDMARK PRO COLOR PALETTE

Max Def Atlantic Blue

Max Def Burnt Sienna

Max Def Cobblestone Gray

Max Def Colonial Slate

Max Def Driftwood

Max Def Georgetown Gray

Max Def Hunter Green

Max Def Moire Black

Max Def Pewter

Max Def Praire Wood

Max Def Resawn Shake

Max Def Shenandoah

Max Def Weathered Wood

# Max Def Colors

Look deeper. With Max Def, a new dimension is added to shingles with a richer mixture of surface granules. You get a brighter, more vibrant, more dramatic appearance and depth of color. And the natural beauty of your roof shines through.