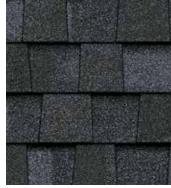

# LANDMARK PRO COLOR PALETTE

Max Def Atlantic Blue

Max Def Burnt Sienna

Max Def Cobblestone Gray

Max Def Colonial Slate

Max Def Driftwood

Max Def Georgetown Gray

Max Def Hunter Green

Max Def Moire Black

Max Def Pewter

Max Def Praire Wood

Max Def Resawn Shake

Max Def Shenandoah

Max Def Weathered Wood

# Max Def Colors

Look deeper. With Max Def, a new dimension is added to shingles with a richer mixture of surface granules. You get a brighter, more vibrant, more dramatic appearance and depth of color. And the natural beauty of your roof shines through.