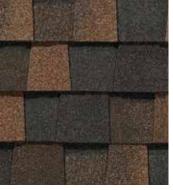

# LANDMARK PRO COLOR PALETTE

Max Def Atlantic Blue

Max Def Burnt Sienna

Max Def Cobblestone Gray

Max Def Colonial Slate

Max Def Driftwood

Max Def Georgetown Gray

Max Def Hunter Green

Max Def Moire Black

Max Def Pewter

Max Def Praire Wood

Max Def Resawn Shake

Max Def Shenandoah

Max Def Weathered Wood

# Max Def Colors

Look deeper. With Max Def, a new dimension is added to shingles with a richer mixture of surface granules. You get a brighter, more vibrant, more dramatic appearance and depth of color. And the natural beauty of your roof shines through.