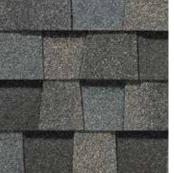

# LANDMARK®

### Landmark specifications:

- 240 lbs/square
- Traditional color palette
- NailTrak for faster installation
- Lifetime limited warranty
- 10-year algae resistance
- 10-year SureStart protection includes:
- Materials and labor costs
- 15-year 110 MPH wind warranty with upgrade to 130 MPH available