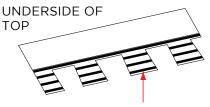

# Wider, Faster, Proven.

For the past 10 years, NailTrak™ has enabled installers to shingle with improved speed and accuracy. With a nailing area that's three times WIDER than typical laminate shingles, nails hit home with NailTrak. A feature on all Landmark Series shingles. Speed and accuracy result in lower labor costs.

No leaks. No de-lamination. No callbacks. The cost of doing business has gone down with NailTrak.

Wide nailing area for increased speed and accuracy.

Sealant placed low to avoid gumming up nail guns.

Specially formulated Quadra-Bond adhesive adheres the two-piece laminate shingle.