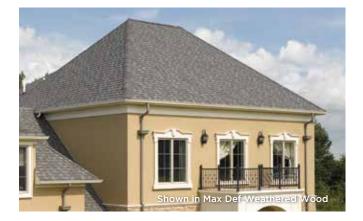

# LANDMARK PRO COLOR PALETTE

Max Def Atlantic Blue

Max Def Burnt Sienna

Max Def Cobblestone Gray

Max Def Colonial Slate

Max Def Driftwood

Max Def Georgetown Gray

Max Def Hunter Green

Max Def Moire Black

Max Def Pewter

Max Def Praire Wood

Max Def Resawn Shake

Max Def Shenandoah

Max Def Weathered Wood

# Max Def Colors

Look deeper. With Max Def, a new dimension is added to shingles with a richer mixture of surface granules. You get a brighter, more vibrant, more dramatic appearance and depth of color. And the natural beauty of your roof shines through.