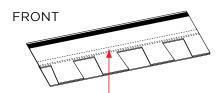

# Wider, Faster, Proven.

For the past 10 years, NailTrak™ has enabled installers to shingle with improved speed and accuracy. With a nailing area that's three times WIDER than typical laminate shingles, nails hit home with NailTrak. A feature on all Landmark Series shingles. Speed and accuracy result in lower labor costs.

No leaks. No de-lamination. No callbacks. The cost of doing business has gone down with NailTrak.

Wide nailing area for increased speed and accuracy.

Sealant placed low to avoid gumming up nail guns.

Specially formulated Quadra-Bond adhesive adheres the two-piece laminate shingle.